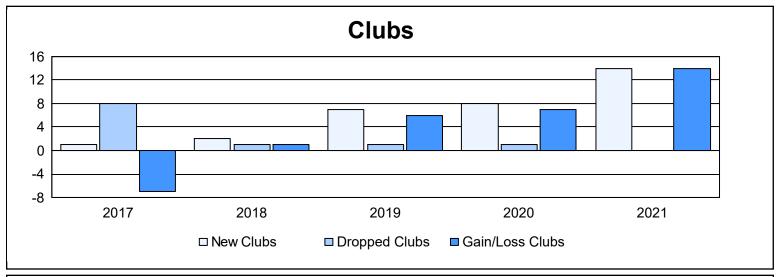

District 403 A2 As of June 2021 Cumulative

| Year      | New<br>Clubs | Dropped<br>Clubs | Gain/<br>Loss<br>Clubs | New<br>Members | Charter<br>Members | Reinstate<br>Members | Transfer<br>Members | Total<br>Member<br>Added | Total<br>Members<br>Dropped | Gain/<br>Loss<br>Members |
|-----------|--------------|------------------|------------------------|----------------|--------------------|----------------------|---------------------|--------------------------|-----------------------------|--------------------------|
| 2016-2017 | 1            | 8                | -7                     | 136            | 41                 | 9                    | 1                   | 187                      | 325                         | -138                     |
| 2017-2018 | 2            | 1                | 1                      | 186            | 89                 | 4                    | 0                   | 279                      | 150                         | 129                      |
| 2018-2019 | 7            | 1                | 6                      | 185            | 168                | 14                   | 2                   | 369                      | 199                         | 170                      |
| 2019-2020 | 8            | 1                | 7                      | 135            | 204                | 16                   | 4                   | 359                      | 185                         | 174                      |
| 2020-2021 | 14           | 0                | 14                     | 233            | 376                | 29                   | 3                   | 641                      | 296                         | 345                      |
| Average   | 6            | 2                | 4                      | 175            | 176                | 14                   | 2                   | 367                      | 231                         | 136                      |