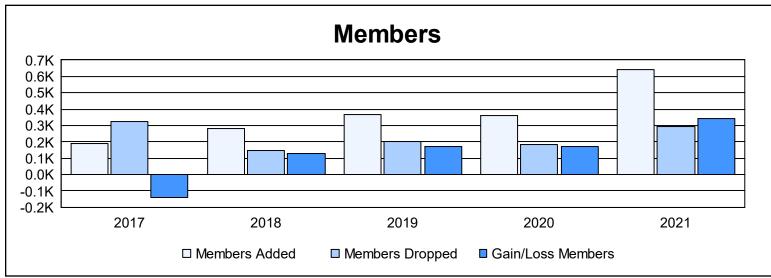

District 403 A2 As of June 2021 Cumulative

| Year      | New<br>Clubs | Dropped<br>Clubs | Gain/<br>Loss<br>Clubs | New<br>Members | Charter<br>Members | Reinstate<br>Members | Transfer<br>Members | Total<br>Member<br>Added | Total<br>Members<br>Dropped | Gain/<br>Loss<br>Members |
|-----------|--------------|------------------|------------------------|----------------|--------------------|----------------------|---------------------|--------------------------|-----------------------------|--------------------------|
| 2016-2017 | 1            | 8                | -7                     | 136            | 41                 | 9                    | 1                   | 187                      | 325                         | -138                     |
| 2017-2018 | 2            | 1                | 1                      | 186            | 89                 | 4                    | 0                   | 279                      | 150                         | 129                      |
| 2018-2019 | 7            | 1                | 6                      | 185            | 168                | 14                   | 2                   | 369                      | 199                         | 170                      |
| 2019-2020 | 8            | 1                | 7                      | 135            | 204                | 16                   | 4                   | 359                      | 185                         | 174                      |
| 2020-2021 | 14           | 0                | 14                     | 233            | 376                | 29                   | 3                   | 641                      | 296                         | 345                      |
| Average   | 6            | 2                | 4                      | 175            | 176                | 14                   | 2                   | 367                      | 231                         | 136                      |